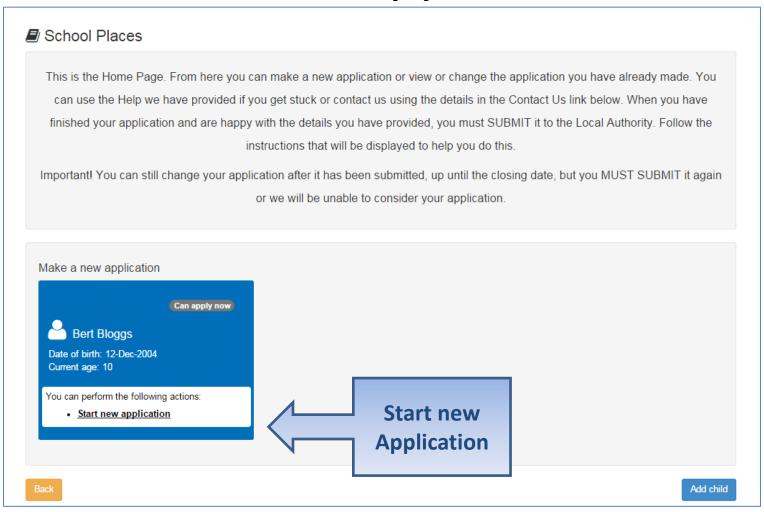

|  |
| Town                      | *          | Bedford                                                     |  |  |           |  |
| County                    | *          |                                                             |  |  |           |  |
| Postcode *                | *          | MK41 6AS                                                    |  |  |           |  |
| Country                   | •          | United Kingdom                                              |  |  |           |  |
|                           | Find       | Address                                                     |  |  |           |  |
| Cancel                    |            |                                                             |  |  | Add child |  |



# Start the application



## Which Local Authority do you live in?



Continue to Apply

## When is your child changing school?



•If you don't get an Admissions Group you maybe to late or your child's date of birth is out of range – either way please contact Admissions

#### Your child's details?



# Moving Home?



#### **Current School**

•IMPORTANT – If your child is applying for a place in Reception you will skip this page



#### **Confirm School**



If your child is not in school please tell us in the box at the bottom

#### **Your Preferences**



**IMPORTANT!** If searching for schools by postcode, you must add the postcode of the school, not your own

If your school is not listed remove the **Postcode** and change the **Schools located in** to your local authority and enter part of the school name

#