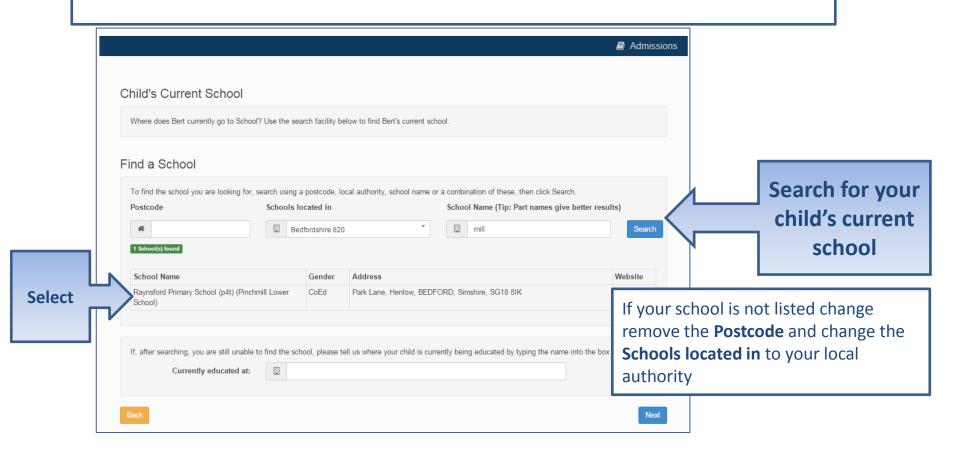

#### **Current School**

•IMPORTANT – If your child is applying for a place in Reception you will skip this page

#### **Your Preferences**

**IMPORTANT!** If searching for schools by postcode, you must add the postcode of the school, not your own

If your school is not listed remove the **Postcode** and change the **Schools located in** to your local authority and enter part of the school name