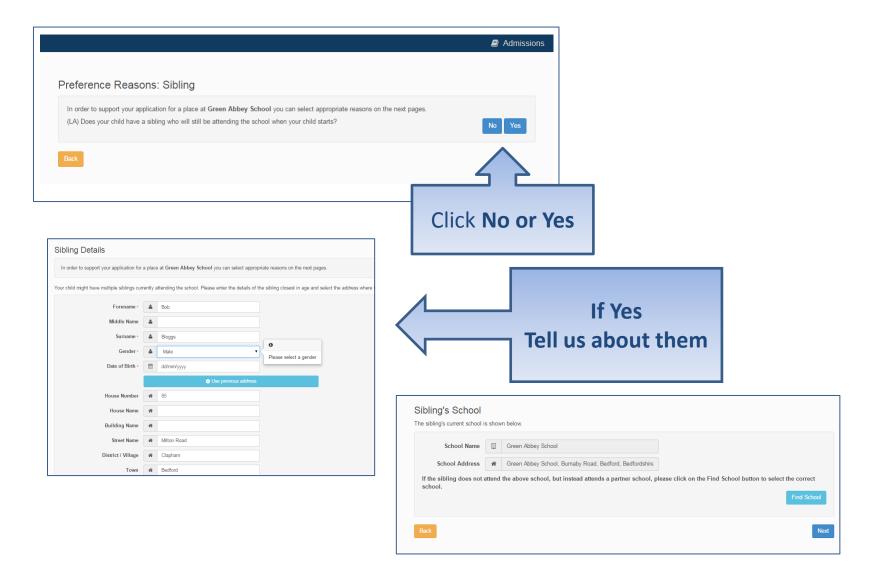

u live in?



Continue to Apply

## When is your child changing school?



•If you don't get an Admissions Group you maybe to late or your child's date of birth is out of range – either way please contact Admissions

#### Your child's details?



# Moving Home?



#### **Current School**

•IMPORTANT – If your child is applying for a place in Reception you will skip this page



#### **Confirm School**



If your child is not in school please tell us in the box at the bottom

#### **Your Preferences**



**IMPORTANT!** If searching for schools by postcode, you must add the postcode of the school, not your own

If your school is not listed remove the **Postcode** and change the **Schools located in** to your local authority and enter part of the school name

# Sibling attending the school?



## Tell us your Reasons



# Anything else we should know?



#### More Preferences



## **Submit Application**





School Place Offer

If you choose to receive your offer by email, the Local Authority may choose not to send out your offer on paper, thereby saving valuable resources. Your offer will also be available on this website on 01/03/2016

I would like to receive my offer of a school place via email

Ves

Warning: Sometimes emails end up in your Junk or Spam folder. If you do not receive your email on the date above, please check there first.

Preview Your Application

To see a printer friendly version of your unsubmitted application, click the Preview button

Preview

Submit Your Application

Once you Submit your application you may still make changes until 31/10/2015 23:59

I