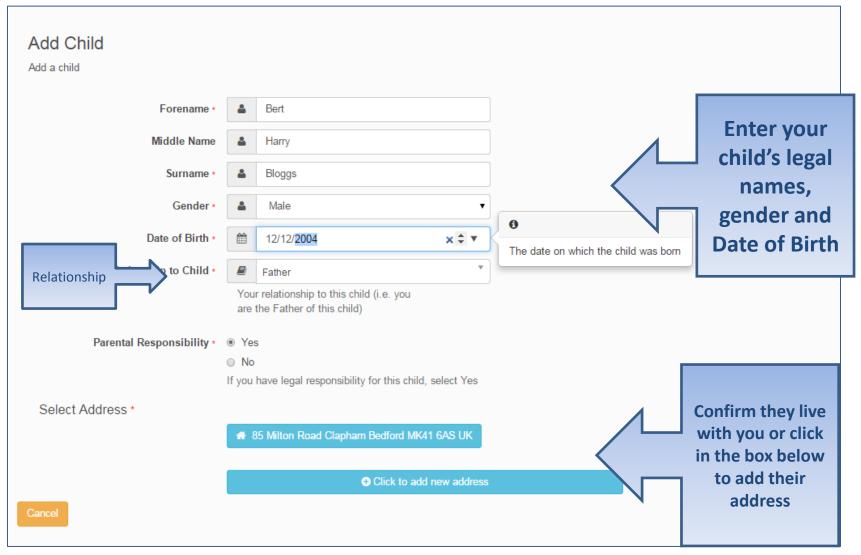

# Add your child

## Add Child cont...

| Parental Responsibility • | Yes     No |                                                             |  |  |           |  |
|---------------------------|------------|-------------------------------------------------------------|--|--|-----------|--|
|                           | If you     | If you have legal responsibility for this child, select Yes |  |  |           |  |
|                           |            | Use previous address                                        |  |  |           |  |
| House Number              | *          | 85                                                          |  |  |           |  |
| House Name                | *          |                                                             |  |  |           |  |
| Building Name             | *          |                                                             |  |  |           |  |
| Street Name               | *          | Milton Road                                                 |  |  |           |  |
| District / Village        | *          | Clapham                                                     |  |  |           |  |
| Town                      | *          | Bedford                                                     |  |  |           |  |
| County                    | *          |                                                             |  |  |           |  |
| Postcode *                | *          | MK41 6AS                                                    |  |  |           |  |
| Country                   | •          | United Kingdom                                              |  |  |           |  |
|                           | Find       | Address                                                     |  |  |           |  |
| Cancel                    |            |                                                             |  |  | Add child |  |