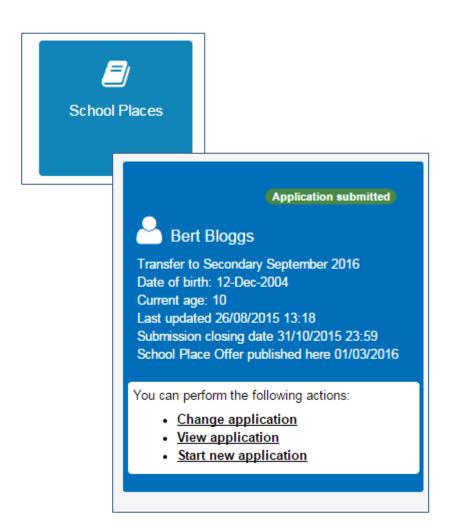

## Your Home Page

Click School
Places

•If you have more than one child you only need one account

#### What next?

You can return to the Citizen Portal and at any time change your application up until the closing date.