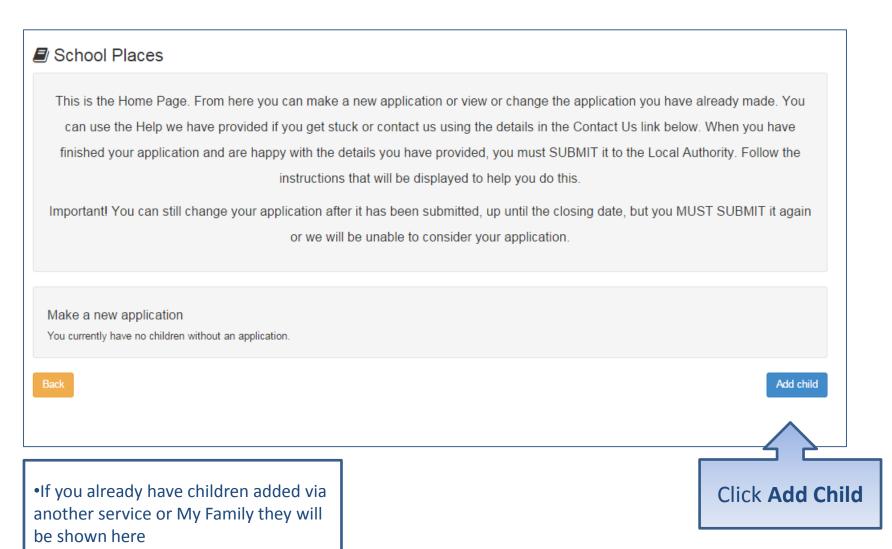

## Your Home Page

Click School
Places

•If you have more than one child you only need one account

# Adding an Application