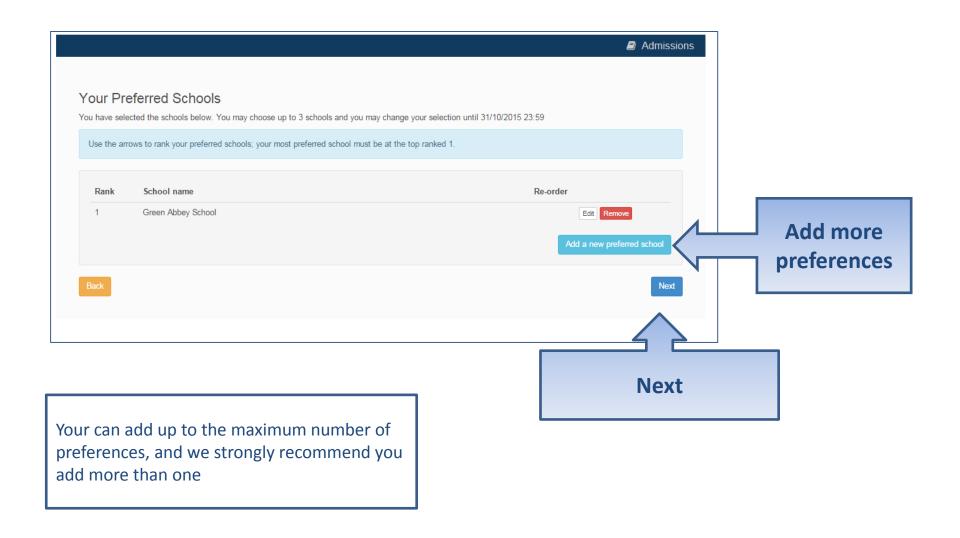

#### **Your Preferences**

**IMPORTANT!** If searching for schools by postcode, you must add the postcode of the school, not your own

If your school is not listed remove the **Postcode** and change the **Schools located in** to your local authority and enter part of the school name

#### More Preferences