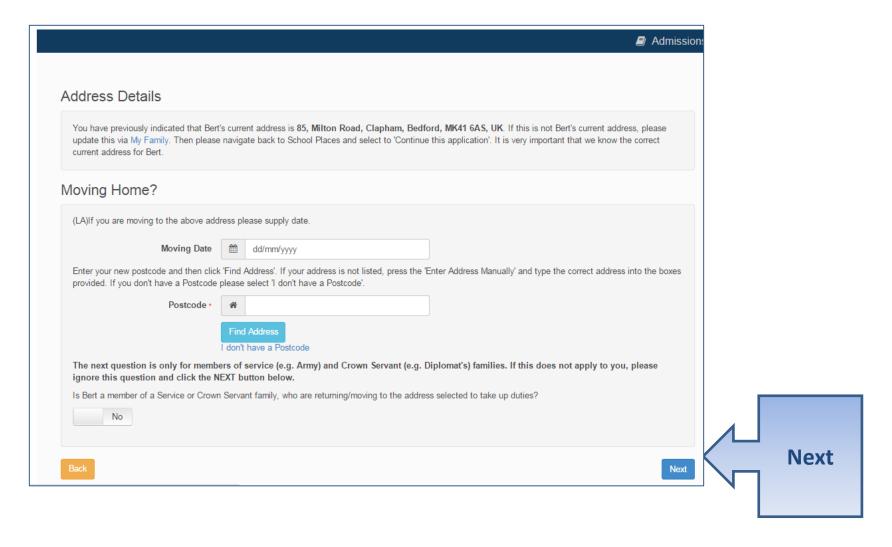

| *          | MK41 6AS                                                    |  |  |           |  |
| Country                   | •          | United Kingdom                                              |  |  |           |  |
|                           | Find       | Address                                                     |  |  |           |  |
| Cancel                    |            |                                                             |  |  | Add child |  |



# Start the application



## Which Local Authority do you live in?



Continue to Apply

## When is your child changing school?



•If you don't get an Admissions Group you maybe to late or your child's date of birth is out of range – either way please contact Admissions

#### Your child's details?



# Moving Home?



#### **Current School**

•IMPORTANT – If your child is applying for a place in Reception you will skip this page



#### **Confirm School**



If your child is not in school please tell us in the box at the bottom

#### **Your Preferences**



**IMPORTANT!** If searching for schools by postcode, you must add the postcode of the school, not your own

If your school is not listed remove the **Postcode** and change the **Schools located in** to your local authority and enter part of the school name

# Sibling attending the school?



## Tell us your Reasons



# Anything else we should know?



#### More Preferences



## **Submit Application**





School Place Offer

If you choose to receive your offer by email, the Local Authority may choose not to send out your offer on paper, thereby s