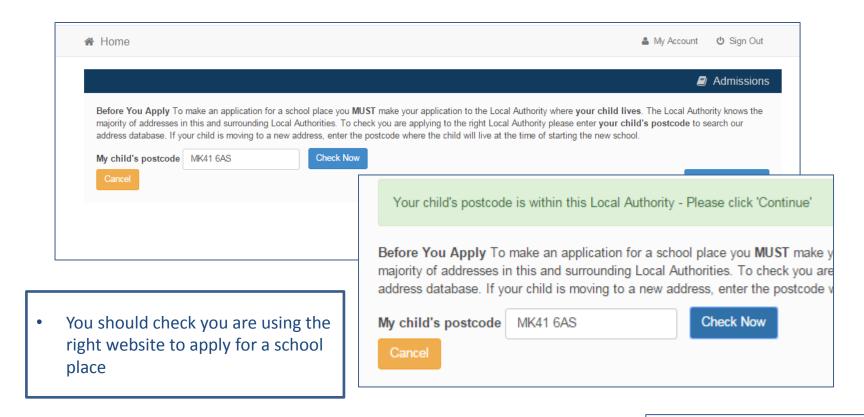

# Start the application

## Which Local Authority do you live in?

Continue to Apply