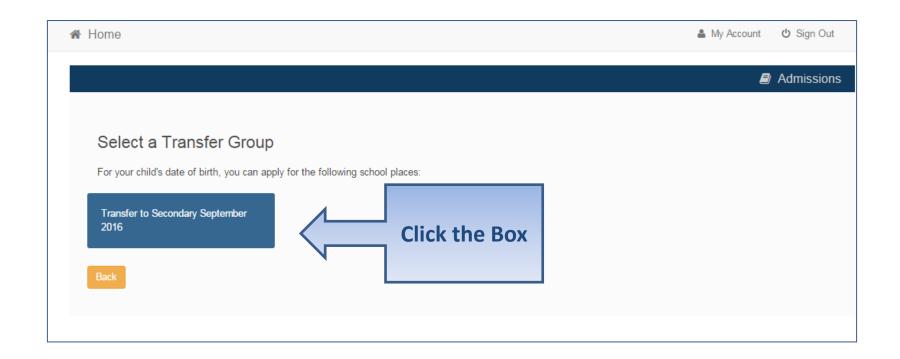

## When is your child changing school?

•If you don't get an Admissions Group you maybe to late or your child's date of birth is out of range – either way please contact Admissions