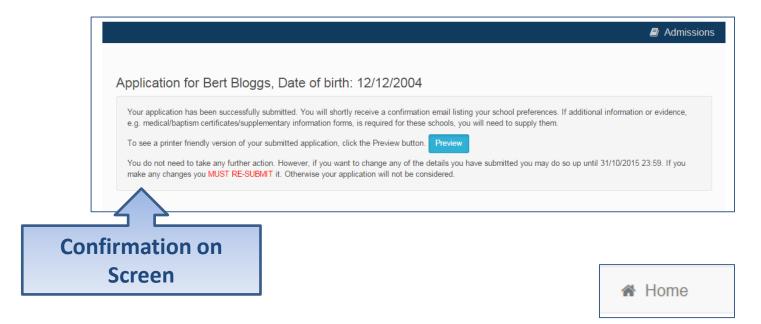

#### What next?

Dear Mr Fred Bloggs,

Thank you for submitting your application for a school place.

Your application has been received by the Bedfordshire 820 School Admissions Team and does not require any further action by you in order for it to be processed. However, if additional evidence or information is required for the schools you have expressed preferences for e.g. medical/baptism certificates or supplementary forms, you will need to supply them.

#### What next?

You can return to the Citizen Portal and at any time change your application up until the closing date.