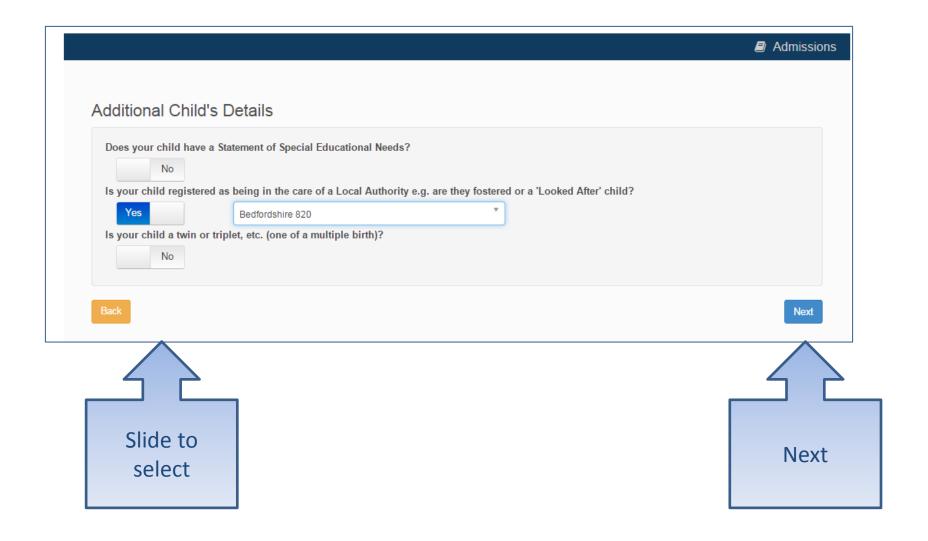

e *                | *          | MK41 6AS                                                    |  |  |           |  |
| Country                   | •          | United Kingdom                                              |  |  |           |  |
|                           | Find       | Address                                                     |  |  |           |  |
| Cancel                    |            |                                                             |  |  | Add child |  |



# Start the application



## Which Local Authority do you live in?



Continue to Apply

## When is your child changing school?



•If you don't get an Admissions Group you maybe to late or your child's date of birth is out of range – either way please contact Admissions

#### Your child's details?



# Moving Home?



#### **Current School**

•IMPORTANT – If your child is applying for a place in Reception you will skip this page



#### **Confirm School**



If your child is not in school please tell us in the box at the bottom

#### **Your Preferences**



**IMPORTANT!** If searching for schools by postcode, you must add the postcode of the school, not your own

If your school is not listed remove the **Postcode** and change the **Schools located in** to your local authority and enter part of the school name

# Sibling attending the school?



## Tell us your Reasons



# Anything else we should know?



#### More Preferences



## **Submit Application**





School Place Offer

If you choose to receive your offer by email, the Local Authority may choose not to send out your offer o