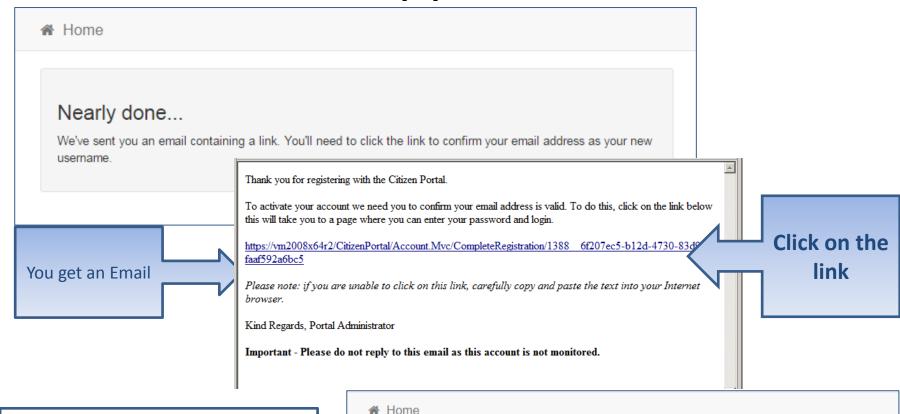

## What happens Next

- •If the email is not in you inbox, check your Junk Mail folder
- •If the link is not highlighted copy and paste into your browsers URL box

# Log in

•If you have forgotten your password follow the 'Forgotten your password?' link