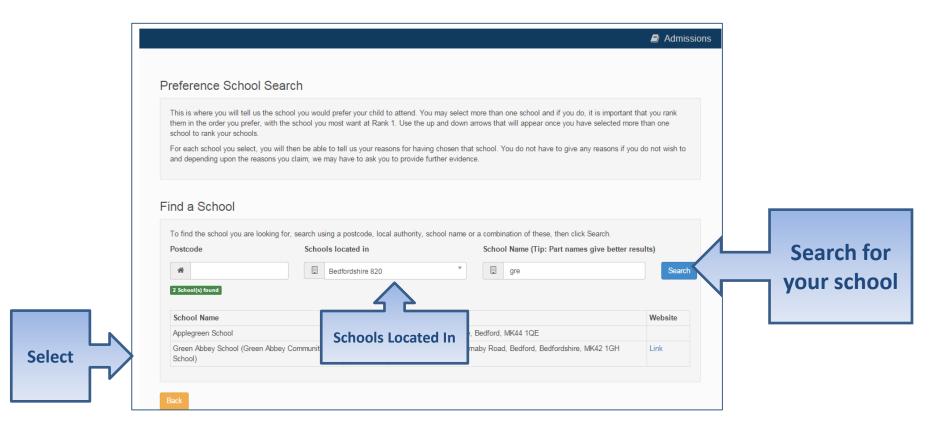

#### **Your Preferences**

**IMPORTANT!** If searching for schools by postcode, you must add the postcode of the school, not your own

If your school is not listed remove the **Postcode** and change the **Schools located in** to your local authority and enter part of the school name