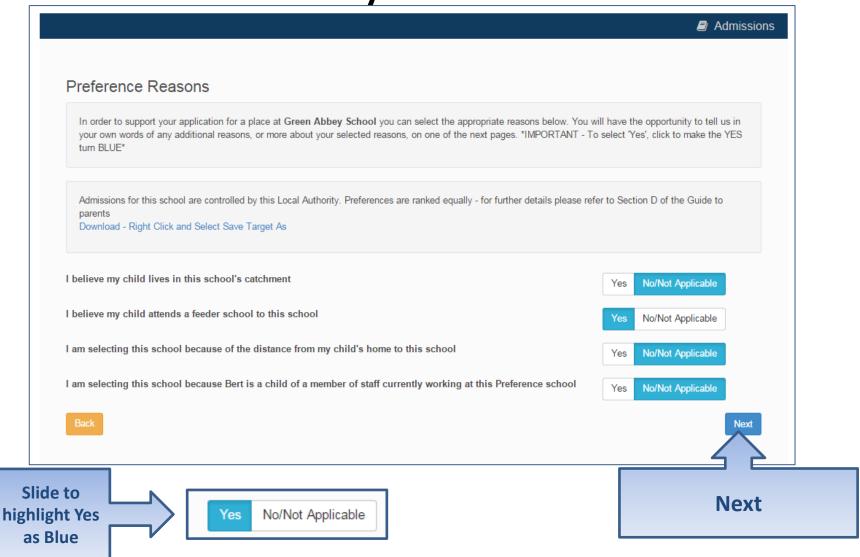

pply

## When is your child changing school?



•If you don't get an Admissions Group you maybe to late or your child's date of birth is out of range – either way please contact Admissions

#### Your child's details?



# Moving Home?



#### **Current School**

•IMPORTANT – If your child is applying for a place in Reception you will skip this page



#### **Confirm School**



If your child is not in school please tell us in the box at the bottom

#### **Your Preferences**



**IMPORTANT!** If searching for schools by postcode, you must add the postcode of the school, not your own

If your school is not listed remove the **Postcode** and change the **Schools located in** to your local authority and enter part of the school name

# Sibling attending the school?



## Tell us your Reasons



# Anything else we should know?



#### More Preferences



## **Submit Application**





School Place Offer

If you choose to receive your offer by email, the Local Authority may choose not to send out your offer on paper, thereby saving valuable resources. Your offer will also be available on this website on 01/03/2016

I would like to receive my offer of a school place via email

Ves

Warning: Sometimes emails end up in your Junk or Spam folder. If you do not receive your email on the date above, please check there first.

Preview Your Application

To see a printer friendly version of your unsubmitted application, click the Preview button

Preview

Submit Your Application

Once you Submit your application you may still make changes until 31/10/2015 23:59

If you are not ready to subm