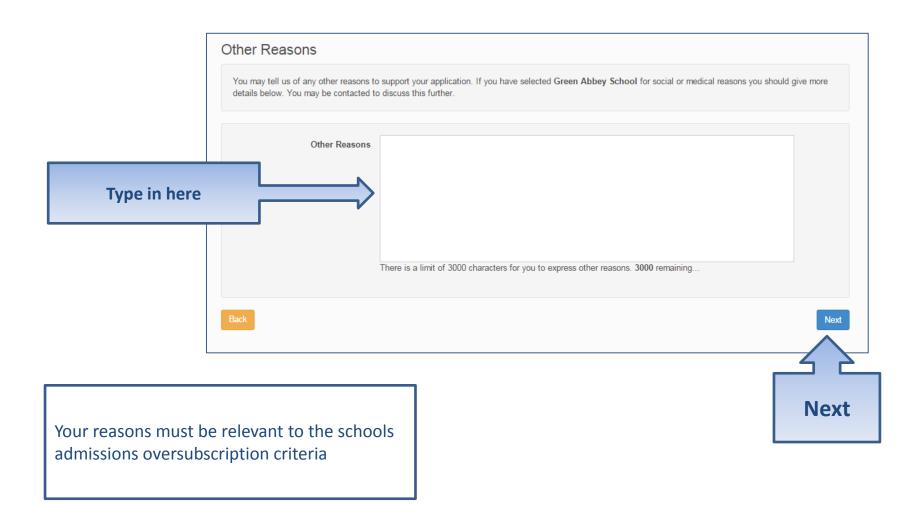

g school?



•If you don't get an Admissions Group you maybe to late or your child's date of birth is out of range – either way please contact Admissions

#### Your child's details?



# Moving Home?



#### **Current School**

•IMPORTANT – If your child is applying for a place in Reception you will skip this page



#### **Confirm School**



If your child is not in school please tell us in the box at the bottom

#### **Your Preferences**



**IMPORTANT!** If searching for schools by postcode, you must add the postcode of the school, not your own

If your school is not listed remove the **Postcode** and change the **Schools located in** to your local authority and enter part of the school name

# Sibling attending the school?



## Tell us your Reasons



# Anything else we should know?



#### More Preferences



## **Submit Application**





School Place Offer

If you choose to receive your offer by email, the Local Authority may choose not to send out your offer on paper, thereby saving valuable resources. Your offer will also be available on this website on 01/03/2016

I would like to receive my offer of a school place via email

Ves

Warning: Sometimes emails end up in your Junk or Spam folder. If you do not receive your email on the date above, please check there first.

Preview Your Application

To see a printer friendly version of your unsubmitted application, click the Preview button

Preview

Submit Your Application

Once you Submit your application you may still make changes until 31/10/2015 23:59

If you are not ready to submit your application now, you can cl