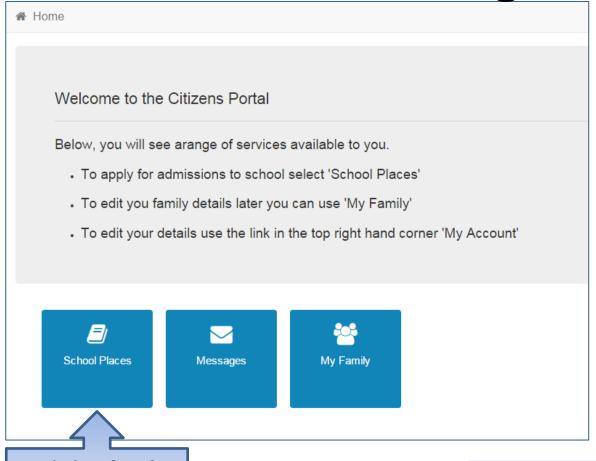

## Your Home Page

Click School
Places

•If you have more than one child you only need one account