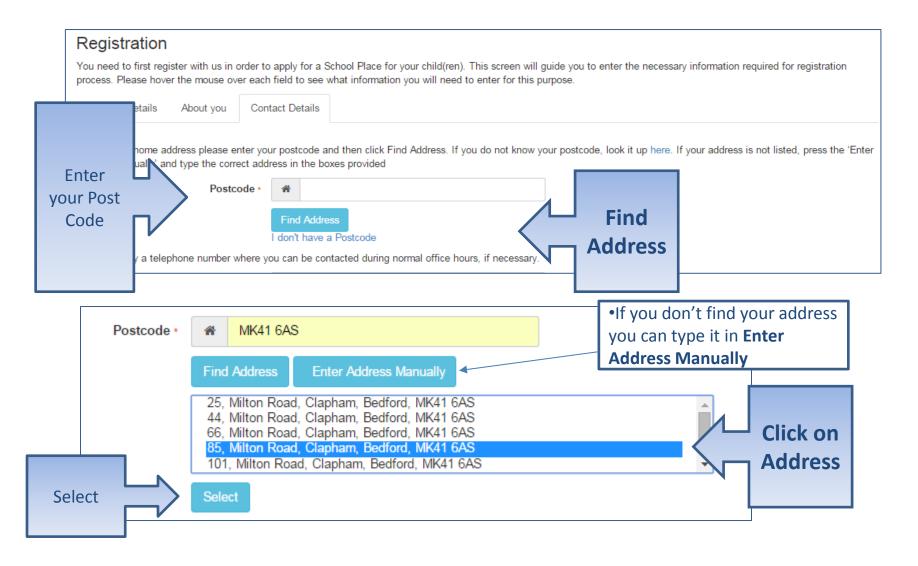

## Where do you live

# Give us your contact details

| Security Details About you                                                                                                                                                                 | Contact De  | etails                                                 |              |  |  |  |  |  |
|--------------------------------------------------------------------------------------------------------------------------------------------------------------------------------------------|-------------|--------------------------------------------------------|--------------|--|--|--|--|--|
| To find your home address please enter your postcode and then click Find Address. If you do not know your postcode, I Address Manually' and type the correct address in the boxes provided |             |                                                        |              |  |  |  |  |  |
| House Numb                                                                                                                                                                                 | ber 🔏       | 85                                                     |              |  |  |  |  |  |
| House Nar                                                                                                                                                                                  | me 🗥        |                                                        |              |  |  |  |  |  |
| Building Nar                                                                                                                                                                               | me 🔏        |                                                        |              |  |  |  |  |  |
| Street Nam                                                                                                                                                                                 | me 🔏        | Milton Road                                            |              |  |  |  |  |  |
| District / Villa                                                                                                                                                                           | nge 🖀       | Clapham                                                |              |  |  |  |  |  |
| Tov                                                                                                                                                                                        | wn 🔏        | Bedford                                                |              |  |  |  |  |  |
| Coun                                                                                                                                                                                       | nty 🔏       |                                                        |              |  |  |  |  |  |
| Postcode                                                                                                                                                                                   | le *        | MK41 6AS                                               |              |  |  |  |  |  |
| Count                                                                                                                                                                                      | itry 🔾      | United Kingdom                                         |              |  |  |  |  |  |
|                                                                                                                                                                                            | Find        | Address                                                |              |  |  |  |  |  |
| Enter Please supply a telephone number whe                                                                                                                                                 | ere you can | be contacted during normal office hours, if necessary. |              |  |  |  |  |  |
| your Home Phot                                                                                                                                                                             | one 📞       |                                                        |              |  |  |  |  |  |
| telephone Mobile Numb                                                                                                                                                                      | ber 🛛       |                                                        |              |  |  |  |  |  |
| Numbers Work Phot                                                                                                                                                                          | one 📞       |                                                        |              |  |  |  |  |  |
|                                                                                                                                                                                            | Prev        | vious                                                  | Submit       |  |  |  |  |  |
|                                                                                                                                                                                            |             | mit Registration                                       | Registration |  |  |  |  |  |
|                                                                                                                                                                                            |             |                                                        |              |  |  |  |  |  |