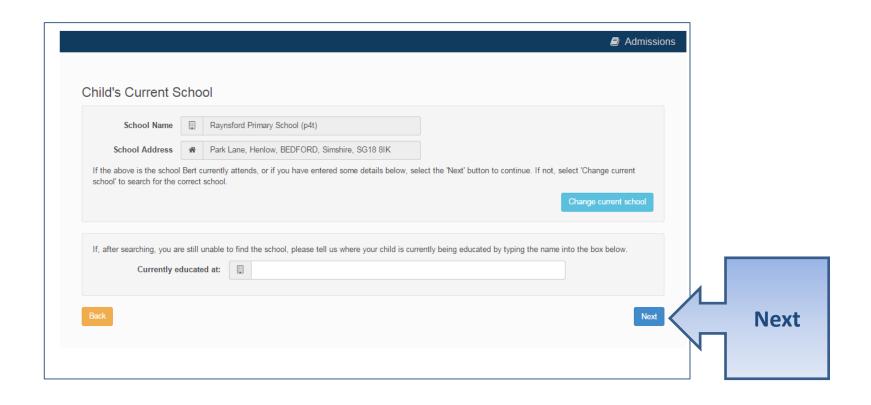

#### **Current School**

•IMPORTANT – If your child is applying for a place in Reception you will skip this page

#### **Confirm School**

If your child is not in school please tell us in the box at the bottom