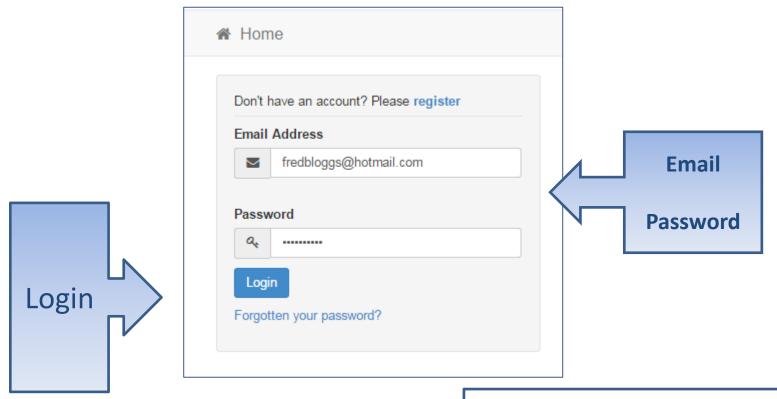

# Log in

•If you have forgotten your password follow the 'Forgotten your password?' link